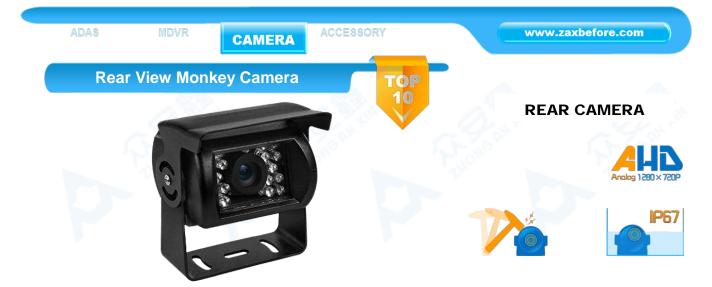

## Product:

Analog High Definition prevent violent destruction rear view monkey camera

18 Pieces LED, 15meters IR distance, DC12V input

## **Specifications:**

| Model                      | AC-7AP-RMHR                                                                     | AC-1HP-RMHR                         |  |
|----------------------------|---------------------------------------------------------------------------------|-------------------------------------|--|
| CCD or CMOS                | 1/3"Sony HAD II CCD                                                             | 1/3"CMOS 720P                       |  |
| Resolution                 | 700 TVL                                                                         | 1.30 Mega Pixel                     |  |
| Effective Pixels           | PAL: 960Hx720V<br>NTSC: 960Hx612V                                               | PAL: 1280Hx960V<br>NTSC: 1280H×720V |  |
| TV System                  | PAL / NTSC (Optional Before Factory)                                            |                                     |  |
| Auto Control               | Auto Gain Control, Back Light Compensation<br>White Balance, Electronic Shutter |                                     |  |
| Image Mirror               | Optional Before Factory                                                         |                                     |  |
| Lens                       | f=3.6mm View Angle 75degree<br>Optional 2.8, 6, 8mm                             |                                     |  |
| Light Sensitivity          | 0 Lux @ F1.2 (IR ON)                                                            |                                     |  |
| Infrared Spectrum          | 850nm or 940 nm                                                                 |                                     |  |
| Infrared LED Range         | 18LEDs Ø5 IR 15 Meters                                                          |                                     |  |
| Auto IR control            | 3~5 Lux Cut                                                                     |                                     |  |
| Signal to Noise Ratio      | SNR>50 dB, (AGC Close)                                                          |                                     |  |
| Video Output               | 1V p-p, 75Ω,                                                                    |                                     |  |
| Audio Output               | Paid Optional Audio                                                             |                                     |  |
| Power Consumption          | 12V DC $\pm$ 5%, 100mA, 1.2W                                                    |                                     |  |
| A / V, Power Interface     | Aviation, 4PIN Interface Optional                                               |                                     |  |
| Adjustment                 | Horizontal 0~45, Vertical 0~90                                                  |                                     |  |
| Dimensions                 | (L x W x H) 70 x 85 x 80 mm                                                     |                                     |  |
| Packing Size               | (L x W x H) 85 x 100 x 85 mm                                                    |                                     |  |
| Product Weight             | Net: 225 g, All: 325 g                                                          |                                     |  |
| Waterproof                 | IP67 For Housing                                                                |                                     |  |
| <b>Operating Condition</b> | Temp.:-25°C to +55°C, Humidity<95%                                              |                                     |  |
| Housing Color              | Black, Optional Cold                                                            | or By Order Quantity                |  |