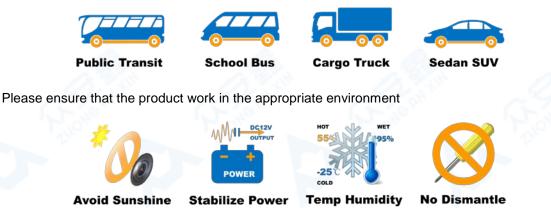

## Application:

- > Twist off screws on both sides, camera cable through the hole from the bracket
- > Screws mounting the bracket, sunshield and camera body with screws limited on both sides
- > Power on, adjust the camera until the output image appears appropriate scene, locking screws on both
- > Cable hidden in the body and opening waterproofing, the camera installed

Camera video surveillance for commercial vehicle: